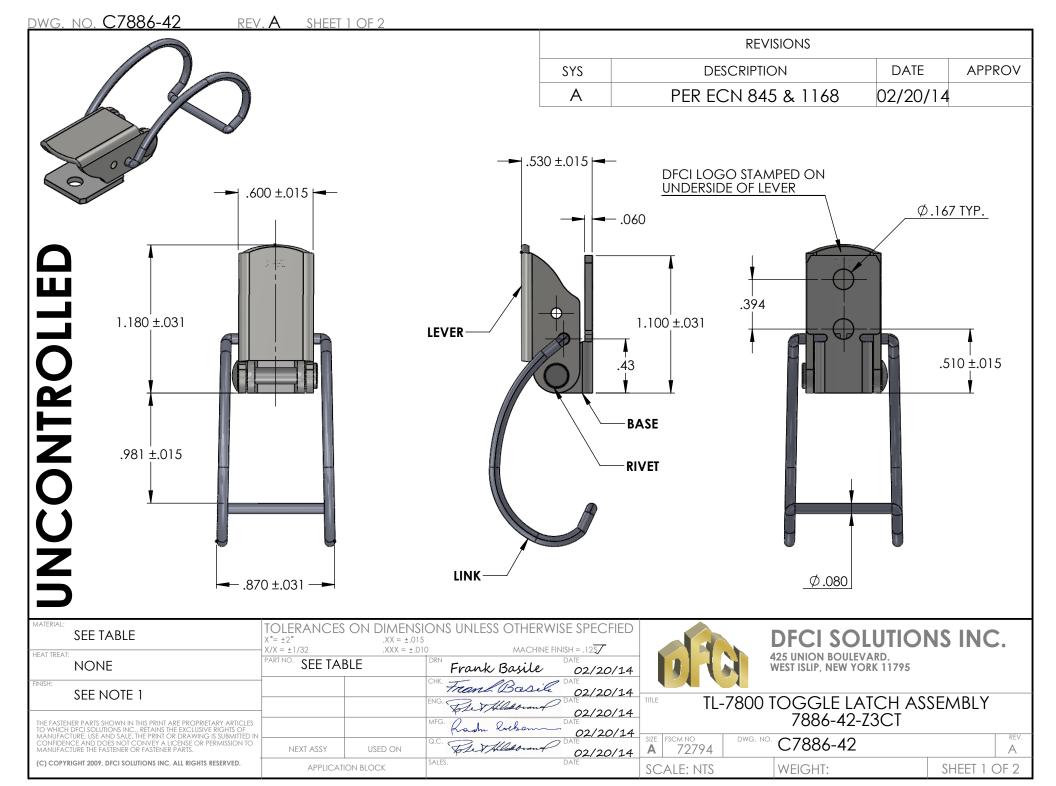

| REVISIONS |                    |          |        |  |  |  |  |  |
|-----------|--------------------|----------|--------|--|--|--|--|--|
| SYS       | DESCRIPTION        | DATE     | APPROV |  |  |  |  |  |
| Α         | PER ECN 845 & 1168 | 02/20/14 |        |  |  |  |  |  |

## **NOTES:**

- 1. FINISH: BASE AND LEVER- ZINC PLATE PER ASTM-B-633, TYPE III, SC 2, CLEAR TRIVALENT CHROMATE WITH SEALER.
- 2. FOR THE APPLICATION OF ALTERNATIVE FINISHES, REMOVE THE SUFFIX -Z3CT FROM THE PART NUMBER AND ADD THE REQUIRED FINISH SUFFIX TO THE PART NUMBER. EXAMPLE: FOR YELLOW ZINC TRIVALENT CHROMATE FINISH, THE PART NUMBER WOULD BE 7886-42-Z3YT
- 3. PLEASE VISIT WWW.DFCIS.COM/C7886-42 FOR A LIST OF AVAILABLE FINISHES.

| PART NUMBER  | MATERIAL                      |                              |                               |  |  |  |
|--------------|-------------------------------|------------------------------|-------------------------------|--|--|--|
| PARI NUMBER  | BASE & LEVER                  | LINK                         | RIVET                         |  |  |  |
| 7886-42-Z3CT | A.I.S.I. 1008/1010 STEEL      | 7/05 17 7 07 10 11 500 07551 | 300 SERIES STAINLESS<br>STEEL |  |  |  |
| 7886-42-SS   | 300 SERIES STAINLESS<br>STEEL | TYPE 17-7 STAINLESS STEEL    |                               |  |  |  |