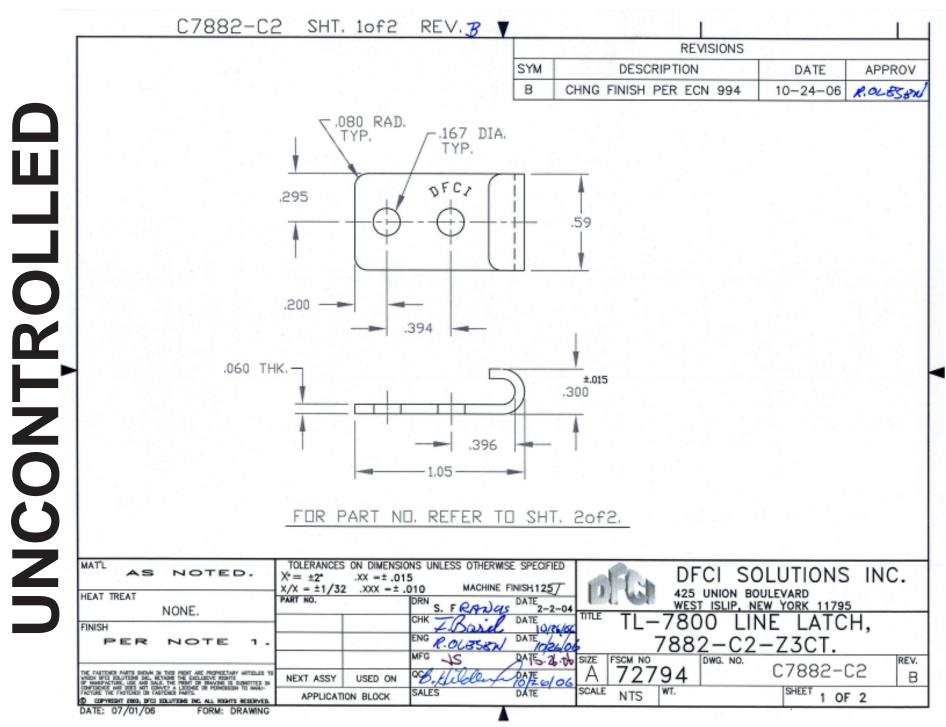

|                                                                                                                                                                                                                     | 7882-02                  | 2H1'      | 2012                                                                                           | KEV.3                                                                                            |                                                                                            | DEVIC                                                                                                                                                                                                                                                                                                                                                                                                                                                                                                                                                                                                                                              | ONIC                                                                                                           |                    |
|---------------------------------------------------------------------------------------------------------------------------------------------------------------------------------------------------------------------|--------------------------|-----------|------------------------------------------------------------------------------------------------|--------------------------------------------------------------------------------------------------|--------------------------------------------------------------------------------------------|----------------------------------------------------------------------------------------------------------------------------------------------------------------------------------------------------------------------------------------------------------------------------------------------------------------------------------------------------------------------------------------------------------------------------------------------------------------------------------------------------------------------------------------------------------------------------------------------------------------------------------------------------|----------------------------------------------------------------------------------------------------------------|--------------------|
|                                                                                                                                                                                                                     |                          |           |                                                                                                |                                                                                                  | REVISIONS<br>SYM DESCRIPTION DATE APPROV                                                   |                                                                                                                                                                                                                                                                                                                                                                                                                                                                                                                                                                                                                                                    |                                                                                                                |                    |
|                                                                                                                                                                                                                     |                          |           |                                                                                                |                                                                                                  | B                                                                                          | CHNG. FINISH PER ECN                                                                                                                                                                                                                                                                                                                                                                                                                                                                                                                                                                                                                               | DATE                                                                                                           | APPROV             |
|                                                                                                                                                                                                                     |                          |           |                                                                                                |                                                                                                  | 0                                                                                          | CHNG. FINISH FER ECN                                                                                                                                                                                                                                                                                                                                                                                                                                                                                                                                                                                                                               | 994 10-24-06                                                                                                   | K.OLBSBI           |
|                                                                                                                                                                                                                     |                          |           | FINISH<br>ZINC P<br>CHROM/<br>THE AJ<br>FINISH<br>AS FOI<br>CHROM/<br>FOR TH<br>FROM<br>'EXAMP | ATE WITH S<br>BOVE MENTI<br>I, UPON DEP<br>LLOW: ZINC<br>ATE. FINISH<br>HE APPLICA<br>THE PART N | EALER. (F<br>DNED FIN<br>PLETION D<br>PLATE P<br>SUFFIX<br>TION OF A<br>D. AND A<br>LOW ZI | 33, TYPE III, SC 2, CLE<br>OHS COMPLIANT) FINISH<br>ISH WILL BE SUPPLIED<br>F EXISTING STOCK WHIC<br>ER ASTM-B-633, TYPE I<br>-Z3Y.<br>ALTERNATIVE FINISHES,<br>DD THE REQUIRED FINISH<br>IC TRIVALENT CHROMAT                                                                                                                                                                                                                                                                                                                                                                                                                                     | I SUFFIX: -Z3CT<br>AS THE STANDARI<br>CH ARE FINISHED<br>I, SC 2, YELLOW<br>REMOVE SUFFIX -<br>H TO THE PART N | -Z3CT<br>D. SUFFIX |
|                                                                                                                                                                                                                     |                          | 3         | FINISH                                                                                         |                                                                                                  | W.DFCIS.                                                                                   | OM/C7882-C2 FOR A LI                                                                                                                                                                                                                                                                                                                                                                                                                                                                                                                                                                                                                               | ST DF AVAILABLE                                                                                                |                    |
| PART ND.                                                                                                                                                                                                            | MATERI                   | AL        |                                                                                                |                                                                                                  |                                                                                            |                                                                                                                                                                                                                                                                                                                                                                                                                                                                                                                                                                                                                                                    |                                                                                                                |                    |
| 7882-C2-Z3CT                                                                                                                                                                                                        | PER A.I.S.I<br>STEEL     | 1008/1010 |                                                                                                |                                                                                                  |                                                                                            |                                                                                                                                                                                                                                                                                                                                                                                                                                                                                                                                                                                                                                                    |                                                                                                                |                    |
| 7882-C2-SS                                                                                                                                                                                                          | TYPE 302<br>STAINLESS    | STEEL     |                                                                                                |                                                                                                  |                                                                                            |                                                                                                                                                                                                                                                                                                                                                                                                                                                                                                                                                                                                                                                    |                                                                                                                |                    |
| HEAT TREAT<br>HEAT TREAT<br>NONE.<br>FINISH                                                                                                                                                                         |                          |           | .XX =± .015<br>.XXX =± .0                                                                      |                                                                                                  | NE FINISH 125                                                                              | DFCI<br>425 UNI<br>WEST ISI<br>WEST ISI<br>425 UNI<br>WEST ISI<br>WEST ISI<br>425 UNI<br>WEST ISI | SOLUTIONS<br>ON BOULEVARD<br>LIP, NEW YORK 1179<br>LINE LATC<br>-C2-Z3CT<br>NO.                                | 5<br>H,            |
| THE FARTENES PARTS REAW IN THIS PREV A<br>WEEK WILL BRAITING DR., RETAINS THE FICE<br>OF AMAGINGTING, JOE WEI DRAFT THE PERMIT IN<br>COMPOSITE AND SOLE HEI DRAFT A LICOME<br>FARTING THE FASTENER IN FASTENER MATE | E PROPRETARY ARTICLES TO | EXT ASSY  | USED ON                                                                                        | 201 Selin                                                                                        | DATE DATE                                                                                  | A 72794                                                                                                                                                                                                                                                                                                                                                                                                                                                                                                                                                                                                                                            | C7882-                                                                                                         | C2 E               |